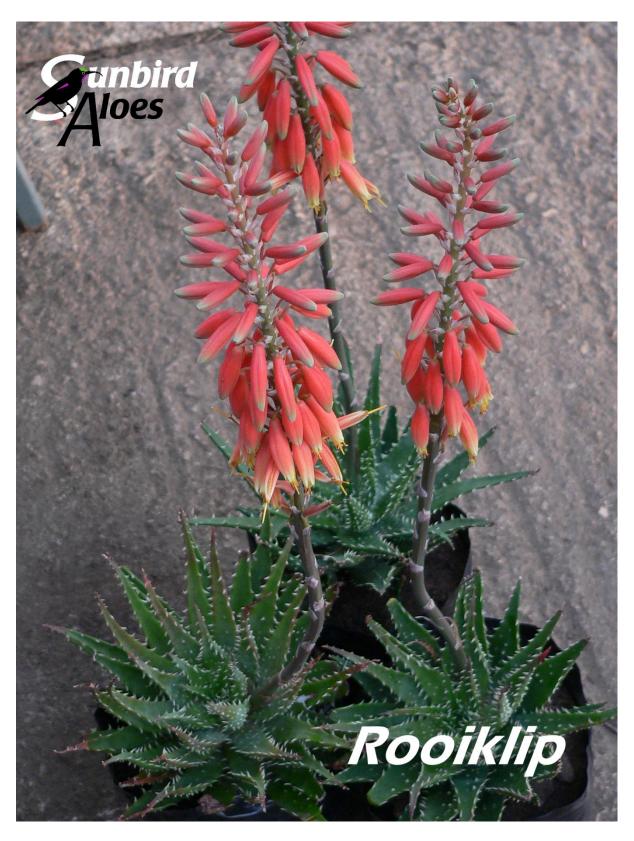

## Aloe 'Rooiklip 2010'

Size: Small, Colour: Red, Flower time: Winter, Stem: Stemless, Frost tolerance: Medium.