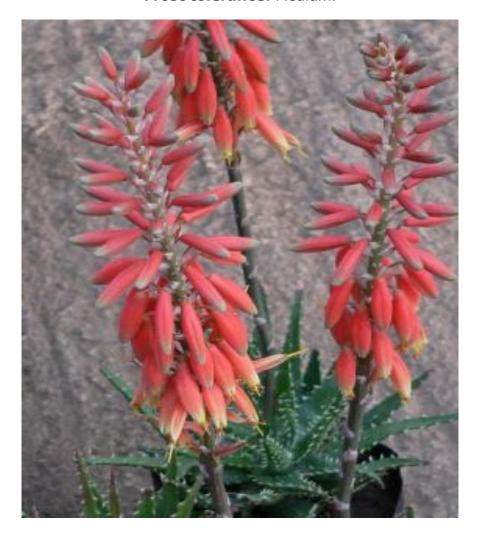

## Aloe 'Rooiklip 2010'

Size: Small, Colour: Red, Flower time: Winter, Stem: Stemless, Frost tolerance: Medium.

Lovers of compact little aloes with flamboyant flowers will find this cultivar irresistible. Apart from the appealing red flowers the plant itself is highly ornamental - short pointed green leaves with white warty spines all over the lower surface.

In frost-prone areas this plant, in particular the flowers should be shielded against severe frost, but in areas with a low frost risk it creates a colourful show in a rockery or as a border in landscaping.